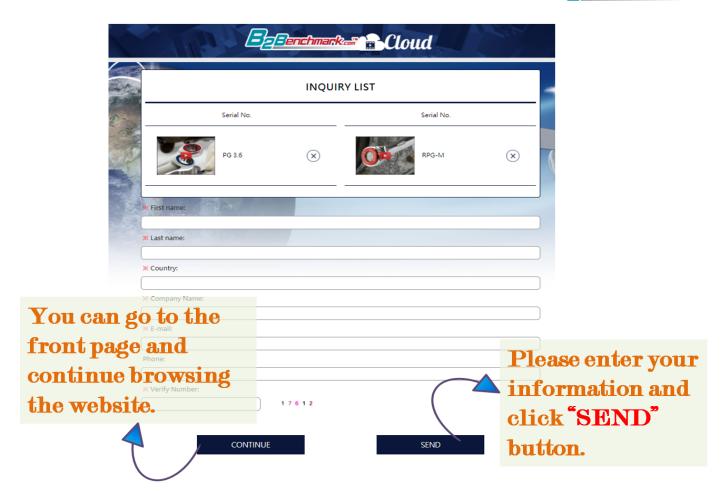

## Click to See **Corporate Site**

XYour inquiry for each product will go to each company separately. The companies will get back to you shortly.