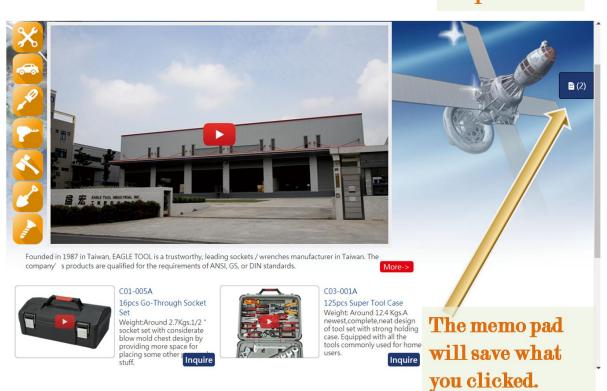

## C01-005A

## 16pcs Go-Through Socket

Set
Weight:Around 2.7Kgs.1/2 "
socket set with considerate
blow mold chest design by
providing more space for
placing some other
stuff.

C11-004A
70pcs Tool Chest
Weight. Around 11.3 Kgs A
free from rust tool chest with
easy-lockable drawers which
can be taken apart as
separate suitcase equipped
with different tools

## C03-001A

C03-001A
125pcs Super Tool Case
Weight: Around 12.4 Kgs.A
newest,complete,neat design
fot ol set with strong
holding case. Equipped with
all the tools commonly used
for home users.

If you are interested in an item, just click the "Inquire" button.